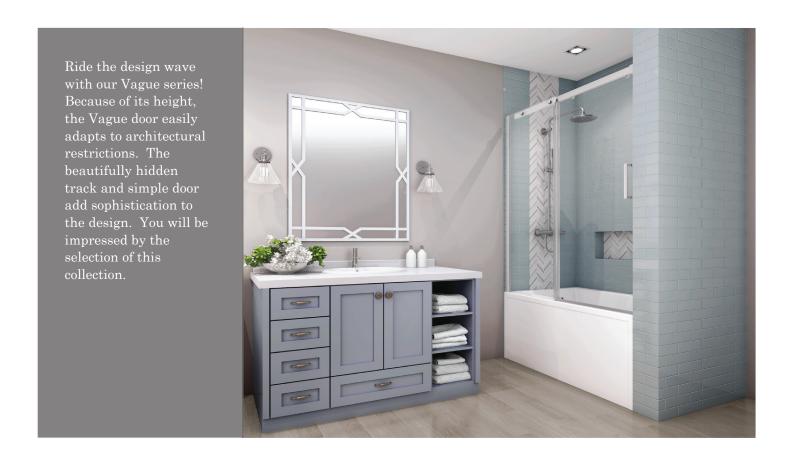

## **VAGUE**

BATHTUB DOOR BATH 1 DOOR, 1 FIXED

> MUR FINI / FINISH WALL //// MUR FINI / FINISH WALL Vague - Porte baignoire / Bathtub door MUR FINI / FINISH WALL Hauteur total / HEIGHT = 1600mm [63"] PANNEAU PORTE DOOR PANEL 60 - 780mm [30 3/4"] H = 1590mm [62 3/8"] PANNEAU FIXE FIXED PANEL OUVERTURE DE PORTE 60 - 690mm [27 1/8"] DOOR OPENING 60 - 634mm [25"] H = 1600mm [63"] 60 - MIN. 1455mm [57 1/4"] MAX. 1499mm [59"]

- · Large door opening
- · Reversible left or right
- Height of 63" (1600mm)
- Interior and exterior double handle in polished stainless-steel
- Zitta clip opens for easy cleaning of the door
- Fixed panel and door panel 8mm
- ZittaClean stain resistant glass treatment
- · Soft rolling guaranteed for life
- Magnetic closing
- Fixed panel secured with a squeeze gasket
- · Finishing caps on extrusions
- · Aluminium threshold with sealing gasket
- Door stor
- Anti-jump bearings keep the door on the rail
- Frictionless door sill guide
- Double vertical seals
- · Safe tempered glass with polished edges
- Adjustment of the level of the top rail and adjustment of door panel level by the rollers
- $\bullet$  Adjustment of the fixed panel level by the wall extrusion (1" 25mm)