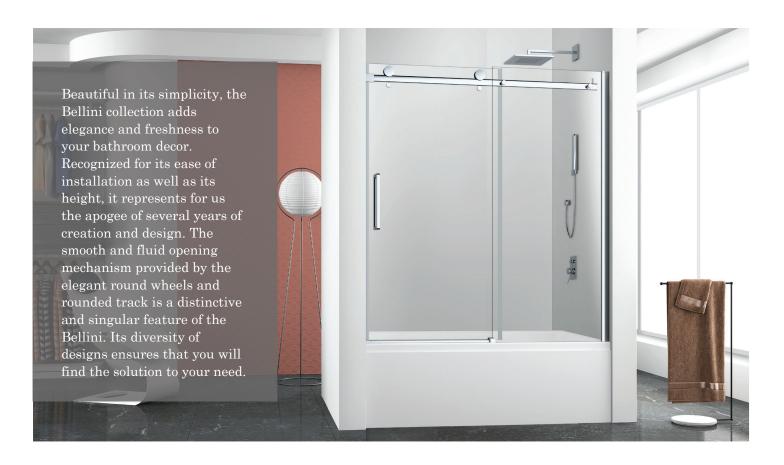

## **BELLINI**

SHOWER DOOR BATH TUB, 1 DOOR, 1 FIXED

MUR FINI / FINISH WALL / MUR FINI / FINISH WALL Bellini - Porte baignoire / Bathtub door **MUR FINI / FINISH WALL** Hauteur total / HEIGHT = 1600mm [63"] PANNEAU PORTE DOOR PANEL 60 - 780mm [30 3/4"] H = 1588mm [62 1/2"] PANNEAU FIXE **FIXED PANEL OUVERTURE DE PORTE** 60 - 685mm [27"] DOOR OPENING H = 1600mm [63"] 60 - 634mm [25"] 60 - MIN. 1163mm [57 13/16"] MAX. 1221mm [58 7/8"]