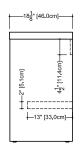

# Vanity Z 118 - no drawer - 18" depth

lenght - inch 24 - 30 - 36 - 42 - 48 - 54 - 60 - 66 - 72 lenght - cm 61 - 76 - 91 - 107 - 122 - 137 - 152 - 167 - 183

plan view

Front view

side view