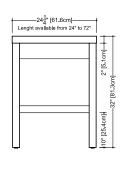

# Vanity Z 118 - no drawer - 18" depth

lenght - inch 24 - 30 - 36 - 42 - 48 - 54 - 60 - 66 - 72 lenght - cm 61 - 76 - 91 - 107 - 122 - 137 - 152 - 167 - 183

plan view

Front view

side view