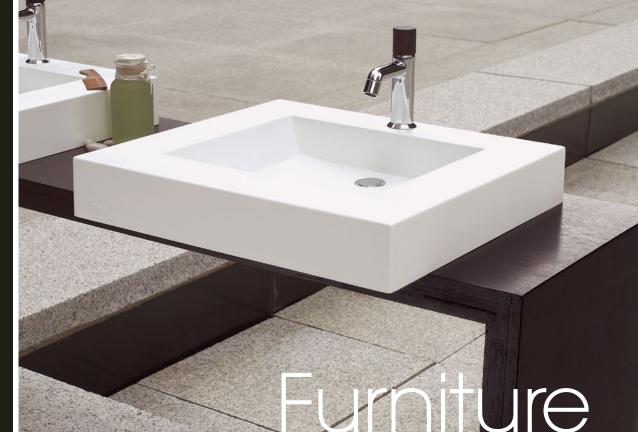

# Vanity Z 118 - no drawer - 18" depth

lenght - inch 24 - 30 - 36 - 42 - 48 - 54 - 60 - 66 - 72 lenght - cm 61 - 76 - 91 - 107 - 122 - 137 - 152 - 167 - 183

plan view

Front view

side view