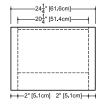

# Vanity Z 118 - no drawer - 18" depth

lenght - inch 24 - 30 - 36 - 42 - 48 - 54 - 60 - 66 - 72 lenght - cm 61 - 76 - 91 - 107 - 122 - 137 - 152 - 167 - 183

plan view

Front view

side view