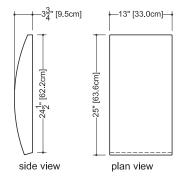

HBR-25 Head/Back Rest

- Dimensions 3.75x13x25inch — 9.5x33x63.5cm
- Weight 9lb — 4kg
- Installation

CUBE bathtubs collection, except BC12 and BC14 Suction cups on the back

- Material finish PVC
- Color

Black (HBR-25-2) or White (HBR-25-5)

Approximate measurement The manufacturer accept  $\frac{1}{4}$ " (6.35 mm) variance.