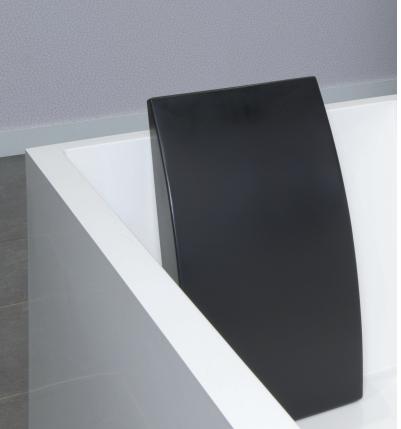

HBR-25 Head/Back Rest

- Dimensions 3.75x13x25inch — 9.5x33x63.5cm
- Weight 9lb — 4kg
- Installation

CUBE bathtubs collection, except BC12 and BC14 Suction cups on the back

- Material finish PVC
- Color

Black (HBR-25-2) or White (HBR-25-5)