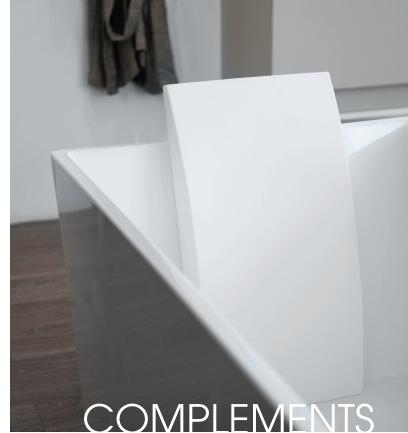

HBR-25 Head/Back Rest

- Dimensions 3.75x13x25inch — 9.5x33x63.5cm
- Weight 9lb — 4kg
- Installation

CUBE bathtubs collection, except BC12 and BC14 Suction cups on the back

- Material finish PVC
- Color

Black (HBR-25-2) or White (HBR-25-5)