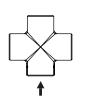

## **Water Flow Diagram**

Diverter Position = Off (Top)

Diverter Position = 1 (Left)

Diverter Position = 2 (Right)

Diverter Position = 2/3

Diverter Position = 3 (Bottom)