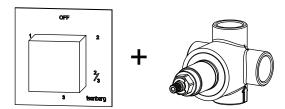

# 160.4371 | 3/4" 3-Way Diverter With Shut-Off

#### SPECIFICATIONS:

- Turn Handle for water diversion.
- Includes valve (TVH.4371)
- Valve Flow Rate 8.0 GPM @ 60 PSI

A separate volume control is **not** needed to turn water supply off. Volume control functionality is integrated within this valve.

## **Water Flow Diagram**

Diverter Position = Off (Top)

Diverter Position = 1 (Left)

Diverter Position = 2 (Right)

Diverter Position = 2/3

Diverter Position = 3 (Bottom)