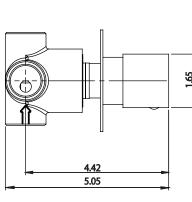

## **Technical Diagram**

See Spec Sheet For TVH.4371 For Detailed Information On Valve.