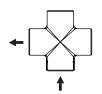

## **Water Flow Diagram**

Diverter Position = Off (Top)

Diverter Position = 1 (Left)

Diverter Position = 2 (Right)

Diverter Position = 2/3

Diverter Position = 3 (Bottom)