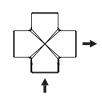

## **Water Flow Diagram**

Diverter Position = Off (Top)

Diverter Position = 1 (Left)

Diverter Position = 2 (Right)

Diverter Position = 2/3

Diverter Position = 3 (Bottom)