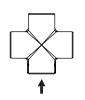

## **Technical Diagram**

See Spec Sheet For TVH.4371 For Detailed Information On Valve.

Diverter Position = Off (Top)

Diverter Position = 1 (Left)

Diverter Position = 2 (Right)

Diverter Position = 2/3

Diverter Position = 3 (Bottom)