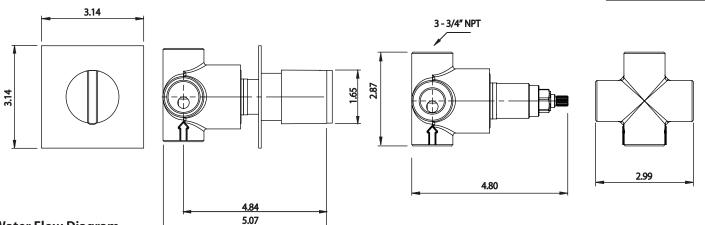

## **Technical Diagram**

See Spec Sheet For TVH.4371 For Detailed Information On Valve.

Diverter Position = Off (Top)

Diverter Position = 1 (Left)

Diverter Position = 2 (Right)

Diverter Position = 2/3

Diverter Position = 3 (Bottom)