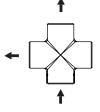

## **Technical Diagram**

See Spec Sheet For TVH.4371 For Detailed Information On Valve.

Diverter Position = Off (Top)

Diverter Position = 1 (Left)

Diverter Position = 2 (Right)

Diverter Position = 2/3

Diverter Position = 3 (Bottom)