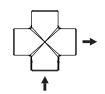

## **Technical Diagram**

See Spec Sheet For TVH.4371 For Detailed Information On Valve.

Diverter Position = Off (Top)

Diverter Position = 1 (Left)

Diverter Position = 2 (Right)

Diverter Position = 2/3

Diverter Position = 3 (Bottom)