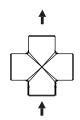

## **Technical Diagram**

See Spec Sheet For TVH.4371 For Detailed Information On Valve.

Diverter Position = Off (Top)

Diverter Position = 1 (Left)

Diverter Position = 2 (Right)

Diverter Position = 2/3

Diverter Position = 3 (Bottom)