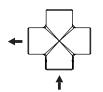

## **Technical Diagram**

See Spec Sheet For TVH.4371 For Detailed Information On Valve.

Diverter Position = Off (Top)

Diverter Position = 1 (Left)

Diverter Position = 2 (Right)

Diverter Position = 2/3

Diverter Position = 3 (Bottom)