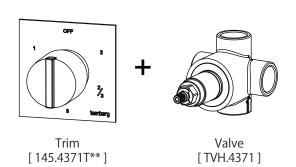

# 145.4371 | 3/4" 3-Way Diverter With Integrated Shut-Off

## SPECIFICATIONS:

- Turn Handle for water diversion.
- Includes valve (TVH.4371)
- Valve Flow Rate 8.0 GPM @ 60 PSI

#### FINISHES:

• Chrome - 100.4371CP

**Legislation Compliance** 

ZeroDrip Technology

A separate volume control is **not** needed to turn water supply off. Volume control functionality is integrated within this valve.